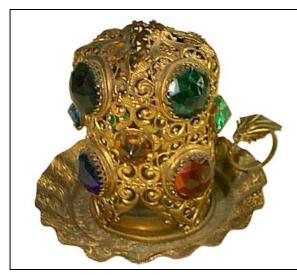

U-163

Two piece spun brass jeweled fairy lamp set with eight .875" jewels. Pattern consists of flowers on a broad lattice design. Jewels form the centers of the flowers. Pierced, handled base. 4.375" h. x 4.875" w. including handle.