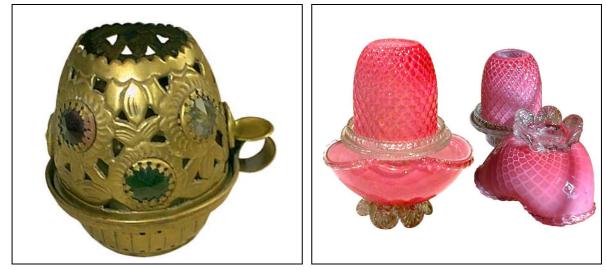

## Undocumented Fairy Lamps (Cont'd)

U-161 Variation of R-307 with a slightly different Persian flower motif in the brass jewel frames and four smaller jewels between the larger. Note the additional ring at the bottom and the integral candle cup.

Pyramid-size pink dome, cased opaline, with impressed diamond pattern sitting in a Clarke Cup, resting on a matching diamond impressed trifold base with 6 applied clear petal feet with rigaree applied crystal around the top edge. 4.0"h. x 5.25"w.