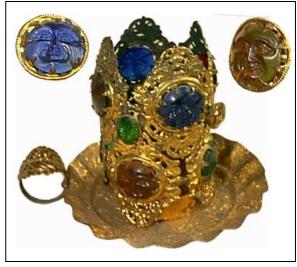

U-162

Variation of R-307. Alternating jewels (the blue and amber ones) are molded with a "man in the moon" face. Larger jewels are .875" d. There are four .5" oval jewels between the larger ones. 4" h. x 5.25" w. including handle.