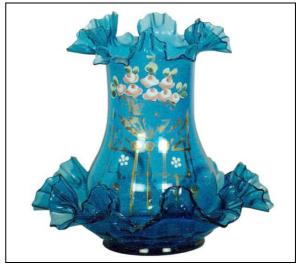

U-136

Blue glass chimney style bulbous dome decorated in gilt and enamel. Top rim is ruffled and fluted as is matching base. 7.5"h x 7.875"w.