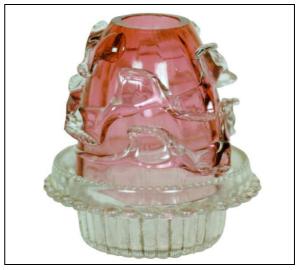

U-134

Paneled cranberry fairy-size dome, two ground air vents, decorated with spiral of applied crystal leaves. Dome sits in Clarke lamp cup. 4.5"h x 4"d. (Marriage)

U-135

White satinized glass dome with constricted bottom rim and five petal top rim. Dome painted yellow around top and decorated all over with coralene squares. Dome in pyramid lamp cup with old gilt paint applied to diamond designs. 6.376"h x 3.5"d. (Marriage)