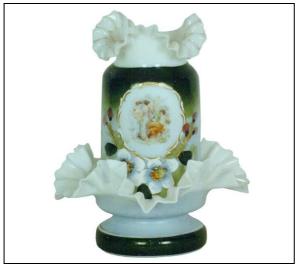

## Undocumented Fairy Lamps (Cont'd)

U-133

White milk glass chimney style dome with ruffled and fluted top rim and three air vents in bottom rim. Decorated with cameo of women above five petal white flowers, green paint shading to light blue. There is a green band around base of matching base with ruffled and fluted top rim. 8"h x 6.5"d.