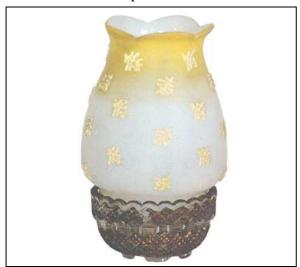

U-134

Paneled cranberry fairy-size dome, two ground air vents, decorated with spiral of applied crystal leaves. Dome sits in Clarke lamp cup. 4.5"h x 4"d. (Marriage)

U-135

White satinized glass dome with constricted bottom rim and five petal top rim. Dome painted yellow around top and decorated all over with coralene squares. Dome in pyramid lamp cup with old gilt paint applied to diamond designs. 6.376"h x 3.5"d. (Marriage)