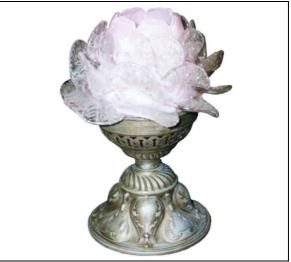

U-120

Pink cased in clear pyramid size flower with scalloped rim and three rows of applied hand tooled clear petals. Pressed and stamped pewter-like metal stand has weighted base and measures 3.9"h. x 3.75"d. Overall height is 6.0".