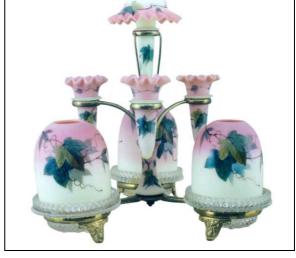

Three acid Burmese fairy size domes in clear Clarke lamp cups resting in footed ormolu frame also supporting four acid Burmese bud vases with ruffled rims and berry prunts. All parts decorated in ivy pattern. (Undecorated Pyramid size version shown in R-685.)