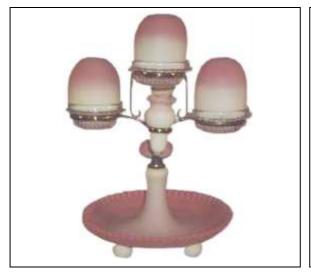

U-119

Sociable with three acid Burmese fairy size domes in clear Clarke lamp cups and two acid Burmese bud vases with fluted flaring rims and berry prunts. Burmese flower bowl with upturned piecrust rim and four unrefired Burmese ball feet. (Similar to R-694)