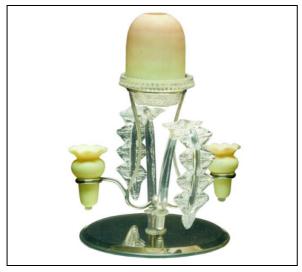

## *Undocumented Fairy Lamps (Cont'd)*

U-117

Fairy lamp epergne with one acid Burmese fairy lamp on a clear glass Clarke lamp cup, two Burmese posy holders and two crystal glass fronds all supported on a metal frame on a 10"d. round beveled mirror base. Overall height is 12.5".