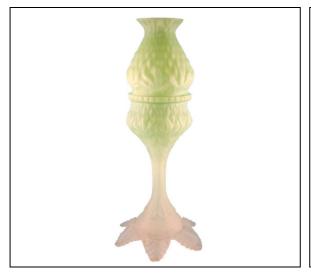

U-99

Frosted green pyramid size dome with two oval air vents on matching frosted green shading to clear footed pedestal with six applied leaves forming the footed base. Matching ribbed lamp cup. Molded leaf and diamond pattern. 9.6"h. x 2.75"w.