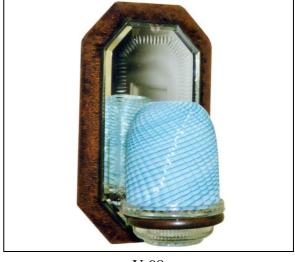

U-98

Fairy size blue on blue candy striped swirl with reversed swirl ribbed dome on Clarke lamp cup. Cup is supported on brass hanger bolted through beveled and notched mirrored plush wall plaque with leather backing. (Plaque #112 in Clarke's catalogue.) 9.5"h. x 5.25"w.