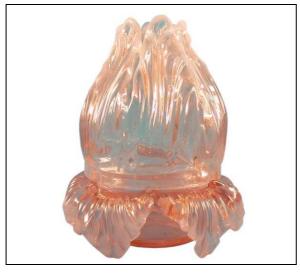

## Undocumented Fairy Lamps (Cont'd)

U-97

Light pink shading to opalescent floral dome with six upturned applied petals and three square air vents. Matching base has six down turned applied petals and integral candle cup. Unmarked with polished pontil. 3.75"h. x 3.5"d.