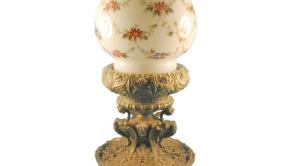

U-100

White chimney cased in blue with pie crust ruffled rim and painted red, blue, and green floral decoration. Five deeply cut air vents. Very heavy ornate cast brass base with two winged female gargoyles. Unmarked. Base 4.5"h. x 4.75"d., total 10.0"h.