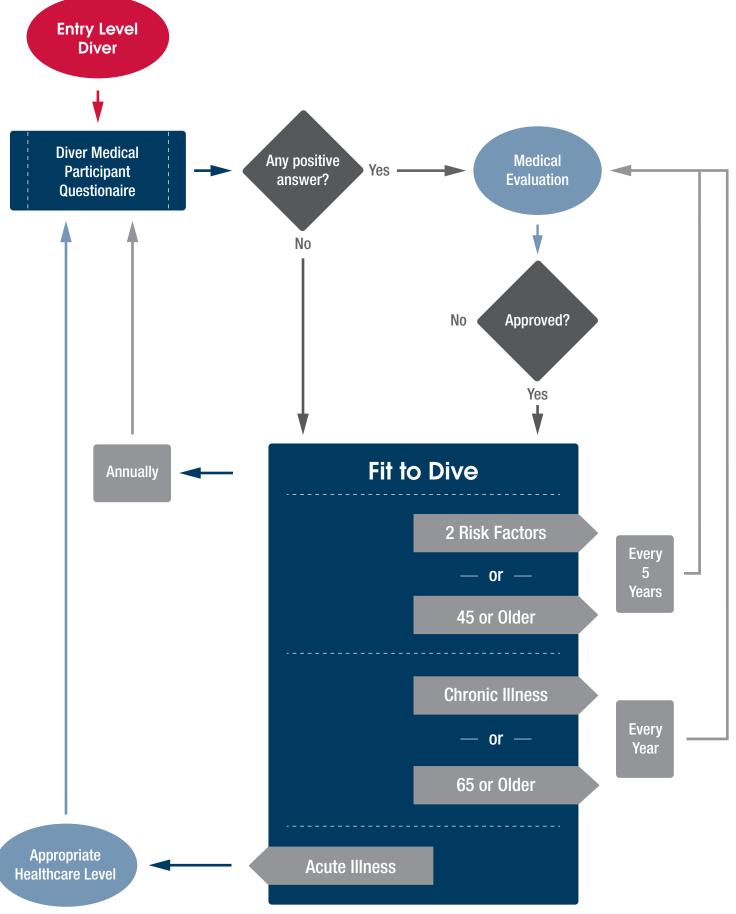

## Schedule for Lifelong Medical Fitness to Dive Evaluation

| Who                                                                                                                                                                                                                                      | When                                                                            | What                                                              |
|------------------------------------------------------------------------------------------------------------------------------------------------------------------------------------------------------------------------------------------|---------------------------------------------------------------------------------|-------------------------------------------------------------------|
| <b>Candidates</b> for entry level OR<br>Continuous education training                                                                                                                                                                    | Pre-participation                                                               | Diver Medical<br>Participant Questionaire                         |
| Healthy divers                                                                                                                                                                                                                           | Annually                                                                        | Diver Medical<br>Participant Questionaire                         |
| Asymptomatic divers with 2 or more risk<br>factors (Smoking or vaping, high blood<br>pressure, high cholesterol, obesity,<br>family history of heart disease or<br>premature death, lack of exercise<br>Healthy divers > 45 years of age | Every 5 years                                                                   | Medical Evaluation<br>(Diver Medical Physical<br>Evaluation Form) |
| Healthy divers >65 years of age<br>Pre-existing diseases of heart, lungs,<br>blood, metabolism, neuro-psychiatric<br>conditions or any other disease that<br>affects your capacity to exercise or<br>effectively dive without assistance | Every year                                                                      | Medical Evaluation<br>(Diver Medical Physical<br>Evaluation Form) |
| <b>Acute illness</b> : Do not dive. See<br>healthcare provider as needed.                                                                                                                                                                | After regaining<br>pre-illness exercise<br>capacity, before<br>return to diving | Diver Medical<br>Participant Questionaire                         |