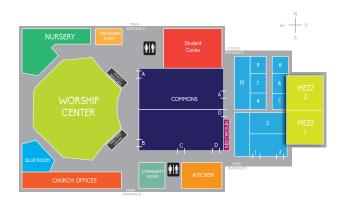

Thanks for joining us on Sunday mornings! Check out the grades and class locations below. Parents should drop off and pick up their children in their designated classrooms.

| Grade         | Service | Classroom |
|---------------|---------|-----------|
| 3 yr Pre-K    | 9:00    | Kids 1    |
| 4-5 yr Pre-K  | 9:00    | Kids 2    |
| Kindergarten  | 9:00    | Kids 3    |
| 1st Grade     | 9:00    | Kids 5    |
| 2nd Grade     | 9:00    | Kids 9    |
| 3rd Grade     | 9:00    | Kids 10   |
| 4th/5th Grade | 9:00    | Mezzanine |

| Grade              | Service | Classroom  |
|--------------------|---------|------------|
| 3-5 yr Pre-K       | 10:30   | Kids 1 & 2 |
| Kindergarten & 1st | 10:30   | Kids 3     |
| 2nd & 3rd          | 10:30   | Kids 10    |